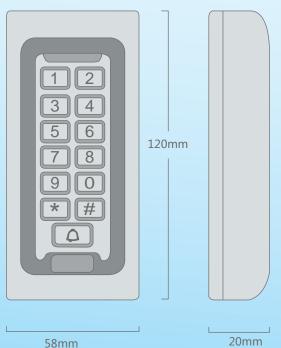

## 2. Specifications

Operating Voltage

| User Capacity              | 2000                                                   |
|----------------------------|--------------------------------------------------------|
| Card Type                  | EM                                                     |
| Card Reading Distance      | 3-6 cm                                                 |
| Active Current             | <60mA                                                  |
| Idle Current               | 25±5mA                                                 |
| Lock Output Load           | Max 3A                                                 |
| Alarm Output Load          | Max 20A                                                |
| Operating Temperature      | -45∼60°C                                               |
| Operating Humidity         | 10%- 90% RH                                            |
| Environment                | Conforms to IP68                                       |
| Adjustable Door Relay time | 0 -99 seconds                                          |
| Adjustable Alarm Time      | 0- 3 minutes                                           |
| Wiegand Interface          | Wiegand 26 bits                                        |
| Wiring Connections         | Electric Lock, Exit Button,<br>External Alarm & Reader |
| Dimensions                 | L120 x W58x H20 mm                                     |