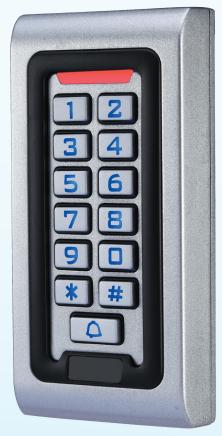

## Metal Standalone Keypad Access Control S601EM

S601

## 1. Features

- · Indoor use
- · Can connect external reader
- · Aluminum alloy case, anti-vandal case
- · Full programming from the keypad
- · 2000 uses, supports Card, PIN, Card + PIN
- · Can be used as a standalone keypad
- · Backlight keys
- · Wiegand 26 output for connecting to a controller
- · Wiegand 26 input for connecting with a reader
- · Adjustable Door Output time, Alarm time, Door Open time
- · Very low power consumption (30mA)
- · Fast operating speed, <20ms with 2000 users
- · Lock output current short circuit protection
- · Easy to install and program
- · Built in light dependent resistor (LDR) for anti tamper
- · Built in buzzer
- · Red, Yellow and Green LEDS display the working status